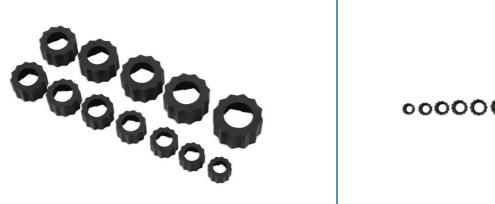

## Damaged Nut/Bolt Extractor Set 12pc

The 7524 kit is made up of a set of cleverly designed hexagon bolt and nut extractor adaptor caps. The caps fit over the rounded off fixing and allow a standard 12 point socket or ring wrench to be used to remove the rounded off hexagon fitting.

## **Additional Information**

- Sizes: 8, 9, 10, 11, 12, 13, 14, 15, 16, 17, 18 and 19mm.
- · For use with 12 point sockets and wrenches.
- Specially hardened steel components finished in black.
- Can be used on up to 65% rounded nuts.
- Due to material used, the tools should be considered consumable. Following the instructions for use will help significantly increase the service life of the kit.