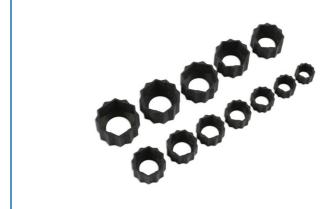

## Damaged Nut/Bolt Extractor Set 12pc

The 7524 kit is made up of a set of cleverly designed hexagon bolt and nut extractor adaptor caps. The caps fit over the rounded off fixing and allow a standard 12 point socket or ring wrench to be used to remove the rounded off hexagon fitting.

## **Additional Information**

- Sizes: 8, 9, 10, 11, 12, 13, 14, 15, 16, 17, 18 and 19mm.
- · For use with 12 point sockets and wrenches.
- Specially hardened steel components finished in black.
- Can be used on up to 65% rounded nuts.
- Due to material used, the tools should be considered consumable. Following the instructions for use will help significantly increase the service life of the kit.